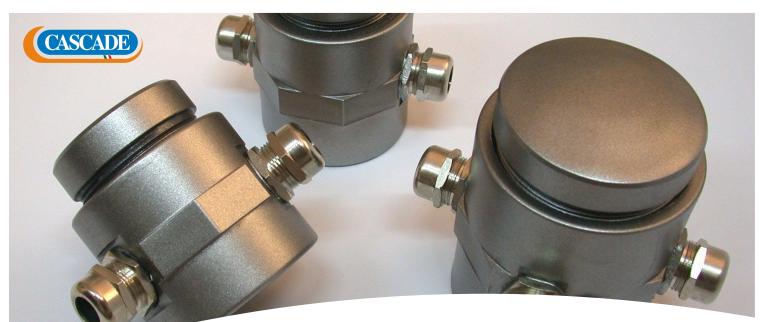

## UNDERWATER CABLE GLANDS

- Made of nickel-plated brass or AISI316 stainless steel
- Available with short, medium or long thread
- IP68 watertight for permanent immersion

Available both in the nickel-plated brass version and in the AISI 316 stainless steel version, watertight, the IP68 CASCADE underwater cable glands are designed to allow the passage of underwater cables while guaranteeing maximum tightness against water infiltrations.

Cable diameter from 5 mm to 14 mm.

The nickel-plated brass versions are available both with medium 13 mm thread and with long 19 mm thread.

1/2 " connection.

|               | IP68 UNDERWATER CABLE GLANDS |       |       |      |       |       |                          |          |          |
|---------------|------------------------------|-------|-------|------|-------|-------|--------------------------|----------|----------|
| CODE          | PR8                          | PR11  | PR14  | PR8L | PR11L | PR14L | PR8INOX                  | PR11INOX | PR14INOX |
| Ø RUBBER      | 8 mm                         | 11 mm | 14 mm | 8 mm | 11 mm | 14 mm | 8 mm                     | 11 mm    | 14 mm    |
| THREAD LENGTH |                              | 13 mm |       |      | 19 mm |       |                          | 7 mm     |          |
|               |                              |       |       |      | 1/2 " |       |                          |          |          |
| MATERIAL      | Nickel-plated brass          |       |       |      |       |       | AISI 316 stainless steel |          |          |
|               |                              |       |       |      |       |       |                          |          |          |