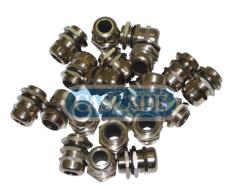

## UNDERWATER CABLE GLANDS

- Made of nickel-plated brass or AISI316 stainless steel
- Available with short, medium or long thread
- IP68 watertight for permanent immersion

Available both in the nickel-plated brass version and in the AISI 316 stainless steel version, watertight, the IP68 CASCADE underwater cable glands are designed to allow the passage of underwater cables while guaranteeing maximum tightness against water infiltrations.

Cable diameter from 5 mm to 14 mm.

The nickel-plated brass versions are available both with medium 13 mm thread and with long 19 mm thread.

1/2 " connection.

|               | IP68 UNDERWATER CABLE GLANDS |       |       |      |       |       |                          |          |          |
|---------------|------------------------------|-------|-------|------|-------|-------|--------------------------|----------|----------|
| CODE          | PR8                          | PR11  | PR14  | PR8L | PR11L | PR14L | PR8INOX                  | PR11INOX | PR14INOX |
| Ø RUBBER      | 8 mm                         | 11 mm | 14 mm | 8 mm | 11 mm | 14 mm | 8 mm                     | 11 mm    | 14 mm    |
| THREAD LENGTH |                              | 13 mm |       |      | 19 mm |       |                          | 7 mm     |          |
|               |                              |       |       |      | 1/2 " |       |                          |          |          |
| MATERIAL      | Nickel-plated brass          |       |       |      |       |       | AISI 316 stainless steel |          |          |
|               |                              |       |       |      |       |       |                          |          |          |