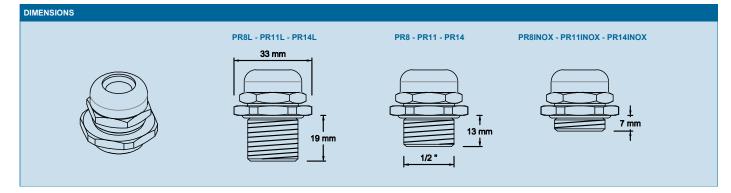

Cable diameter from 5 mm to 14 mm.

The nickel-plated brass versions are available both with medium 13 mm thread and with long 19 mm thread.

1/2 " connection.

|               | IP68 UNDERWATER CABLE GLANDS |       |       |      |       |       |                          |          |          |
|---------------|------------------------------|-------|-------|------|-------|-------|--------------------------|----------|----------|
| CODE          | PR8                          | PR11  | PR14  | PR8L | PR11L | PR14L | PR8INOX                  | PR11INOX | PR14INOX |
| Ø RUBBER      | 8 mm                         | 11 mm | 14 mm | 8 mm | 11 mm | 14 mm | 8 mm                     | 11 mm    | 14 mm    |
| THREAD LENGTH |                              | 13 mm |       |      | 19 mm |       |                          | 7 mm     |          |
|               |                              |       |       |      | 1/2 " |       |                          |          |          |
| MATERIAL      | Nickel-plated brass          |       |       |      |       |       | AISI 316 stainless steel |          |          |
|               |                              |       |       |      |       |       |                          |          |          |