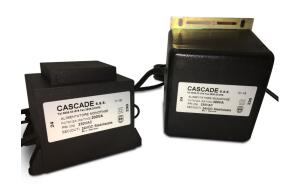

## RESIN-COATED AC/DC POWER SUPPLIES

- 230 Vac input voltage
- 24 Vdc output voltage
- Regulated output voltage
- Suitable for moist and non-ventilated places
- IP67 protection rate

Power supplies suitable for moist and non-ventilated places, at risk of temporary flood.

230 VAC input and regulated 24VDC output.

Used to power supply the Mizar underwater Led fountain lights, the 24 Vdc underwater fountain pumps and all the 24 VDC electronic control devices (see the MUSICAL AND DYNAMIC WATER SHOWS CONTROL SYSTEMS section).

IP67 protection level.

|                     | RESIN-COATED AC/DC POWER SUPPLIES |                       |  |
|---------------------|-----------------------------------|-----------------------|--|
| CODE                | ALRES200                          | ALRES300              |  |
| INPUT VOLTAGE       | 230 Vac                           |                       |  |
| OUTPUT VOLTAGE      | 24 Vdc                            |                       |  |
| OUTPUT POWER        | 200 VA                            | 300 VA                |  |
| DIMENSIONS [mm]     | h 95 x w 111 x d 58               | h 125 x w 125 x d 112 |  |
| INPUT CABLE LENGTH  | 1.2 m                             |                       |  |
| OUTPUT CABLE LENGTH |                                   | 5 m                   |  |
| PROTECTION RATE     | IP67                              |                       |  |